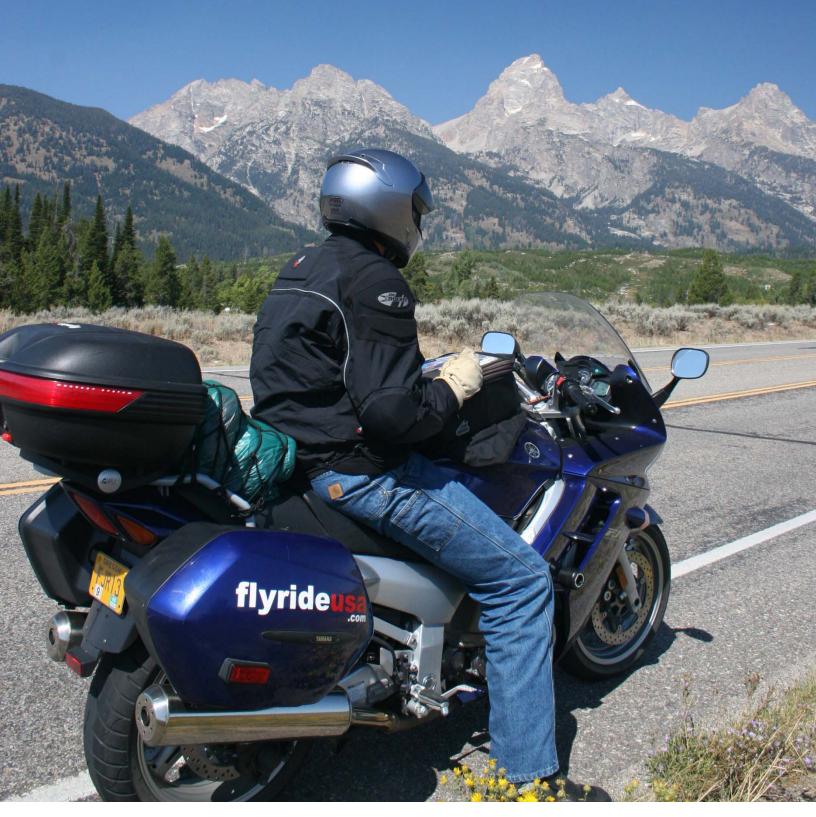

FLYRIDE-USA offers a convenient, friendly, low-traffic start to your motorcycle holiday from our base in beautiful Bend, Oregon. Enjoy small town hospitality, big mountain vistas and immaculate empty roads.

# Classic **Routes**™

FLYRIDE-USA's proven tour routes have been popular with self-guided riders since 1995. See *Classic Routes*™ *I tineraries* booklet (or PDF) for detailed tour route information.