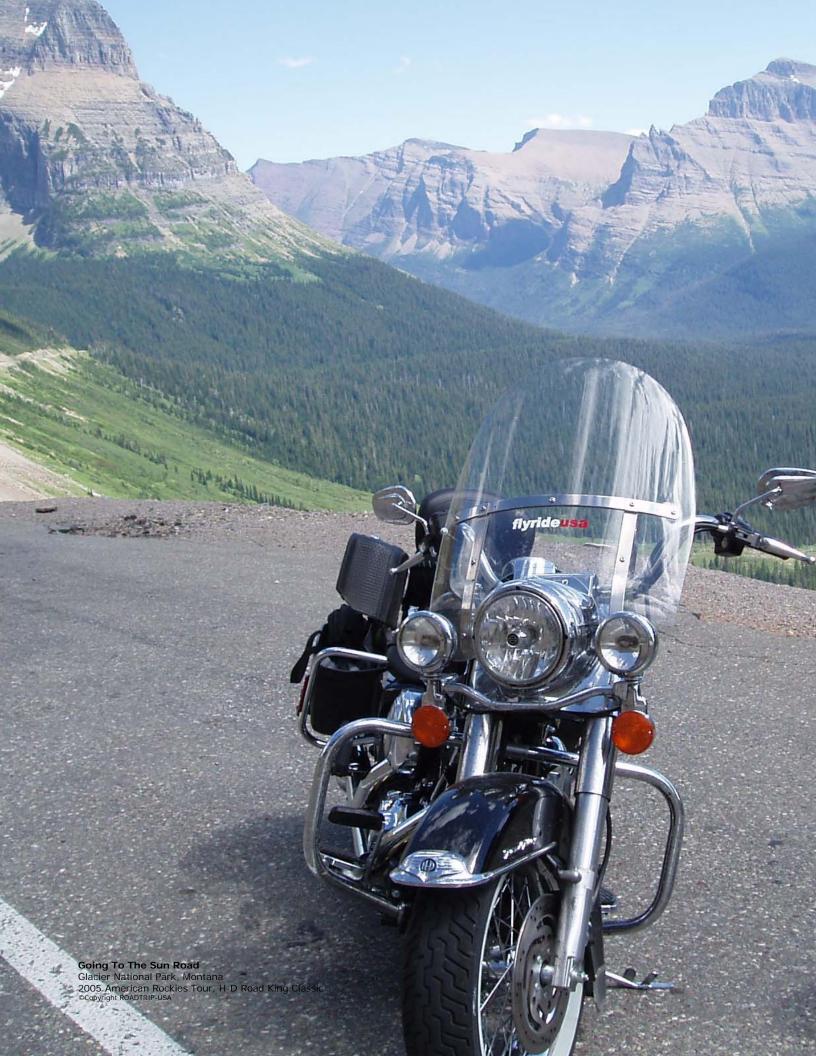

### American Rockies 15+ Days

Bend, Oregon Hells Canyon/Snake River McCall Stanley Sawtooth Wilderness Sun Valley/Ketchum Jackson Hole Jenny Lake Grand Teton Ntl Pk Yellowstone Ntl Pk Old Faithful Geyser Beartooth Pass Red Lodge Bozeman Museum of the Rockies Glacier Ntl Pk Going-to-the-Sun Road

15-Day Package Standard Bike: \$2135 Premium Bike: \$2474 3267 Miles