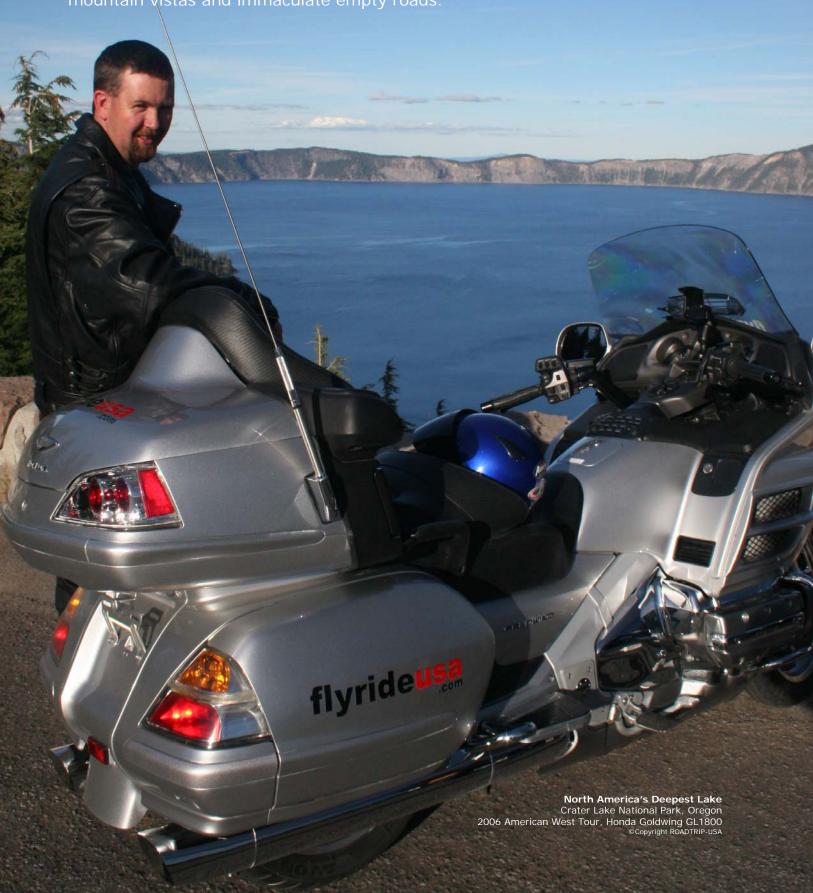

FLYRIDE-USA offers a convenient, friendly, low-traffic start to your motorcycle holiday from our base in beautiful Bend, Oregon. Enjoy small town hospitality, big mountain vistas and immaculate empty roads.

# Classic **Routes**™

FLYRIDE-USA's proven tour routes have been popular with self-guided riders since 1995. See *Classic Routes*™ *I tineraries* booklet (or PDF) for detailed tour route information.